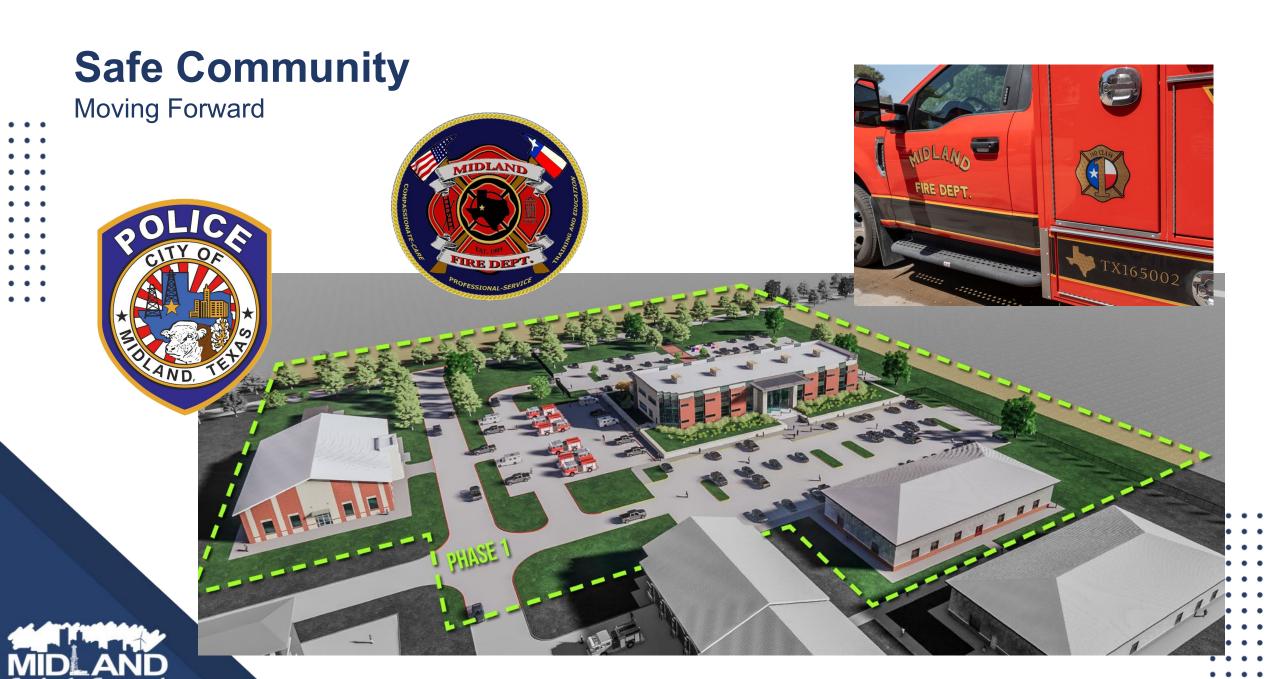

ted in 2020                       |
| Sinclair Avenue     | Completed in 2021                       |
| Anetta Drive        | Completed in 2021                       |
| Sunglo Street       | Completed in 2022                       |
| Thomason Drive      | Completed in 2022                       |
| A Street (Downtown) | Completed in 2022                       |
| New York Avenue     | Completed in 2023                       |
| A Street (North)    | Under Construction (90% Complete)       |
| Solomon Lane        | Under Construction (75% Complete)       |
| Garfield Avenue     | Under Construction (25% Complete)       |
| llinois Avenue      | Under Construction (75% Complete)       |
| Main Street         | Bidding in 2023 (Utilities Out For Bid) |



# TxDOT Projects Moving Forward





# **Water**Moving Forward





## **Midland County Population**





SOURCE: data.census.gov 2021

# **Mayor's Task Force**

**Moving Forward** 

#### Collaboration among:

- Mayor
- Courts
- MISD
- Law Enforcement
- County Judge
- Community Leaders



# **Minn Garaya**





# **Genny Giles**

Age 12





#### Leon Emiliano Valenzela

Age 8





## Collaboration





# **Development**



High Speed Aerospace Transportation Workshop







### **Development**

**Moving Forward** 

# Infrastructure Collaboration

MDC leverages state and local funding to accelerate infrastructure design and construction:

 4 projects with TXDOT - \$9M in MDC funding accelerated \$90M in funding from TXDOT and USDOT

Ongoing partnerships with City of Midland:

 Todd Drive, Fairgrounds, Wadley, SH 158, sewer