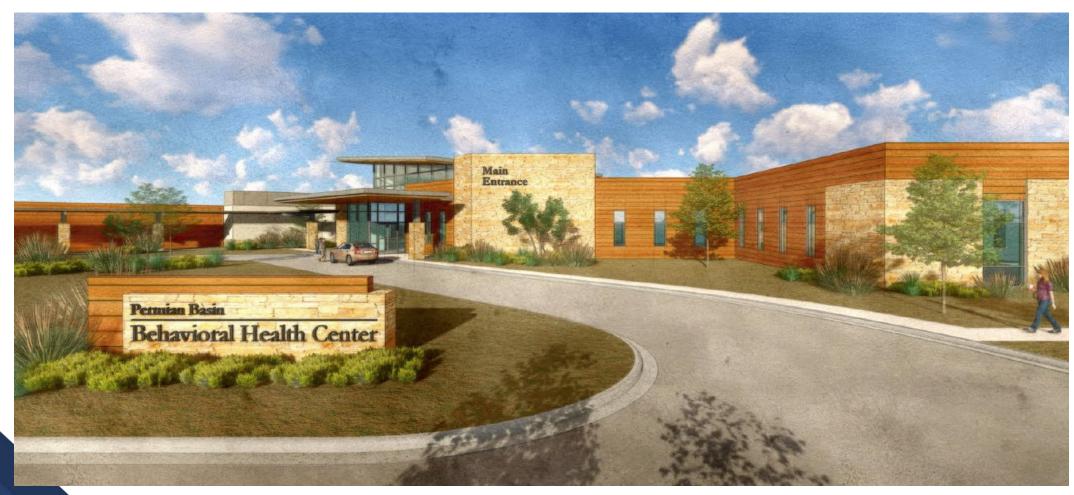

New York Avenue     | Completed in 2023                       |
| A Street (North)    | Under Construction (90% Complete)       |
| Solomon Lane        | Under Construction (75% Complete)       |
| Garfield Avenue     | Under Construction (25% Complete)       |
| llinois Avenue      | Under Construction (75% Complete)       |
| Main Street         | Bidding in 2023 (Utilities Out For Bid) |



# TxDOT Projects Moving Forward





# **Water**Moving Forward





## **Midland County Population**





SOURCE: data.census.gov 2021

# **Mayor's Task Force**

**Moving Forward** 

#### Collaboration among:

- Mayor
- Courts
- MISD
- Law Enforcement
- County Judge
- Community Leaders



# **Minn Garaya**





# **Genny Giles**

Age 12





#### Leon Emiliano Valenzela

Age 8





## Collaboration





# **Development**



High Speed Aerospace Transportation Workshop







### **Development**

**Moving Forward** 

# Infrastructure Collaboration

MDC leverages state and local funding to accelerate infrastructure design and construction:

 4 projects with TXDOT - \$9M in MDC funding accelerated \$90M in funding from TXDOT and USDOT

Ongoing partnerships with City of Midland:

 Todd Drive, Fairgrounds, Wadley, SH 158, sewer extension west along SH 191



#### Families Activities – Wildcatter Trail & Midland Trail Park





# Family Activities – Wildcatter Trail





#### **Centennial District**









## **Midland County Population**





SOURCE: data.census.gov 2021

# Q & A

. . . .