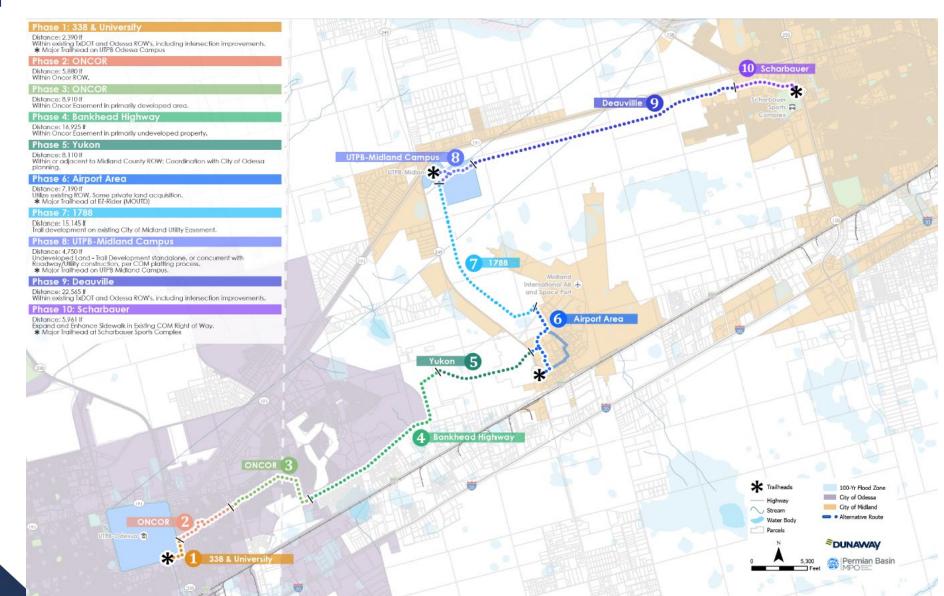

#### Families Activities – Wildcatter Trail & Midland Trail Park

# Family Activities – Wildcatter Trail