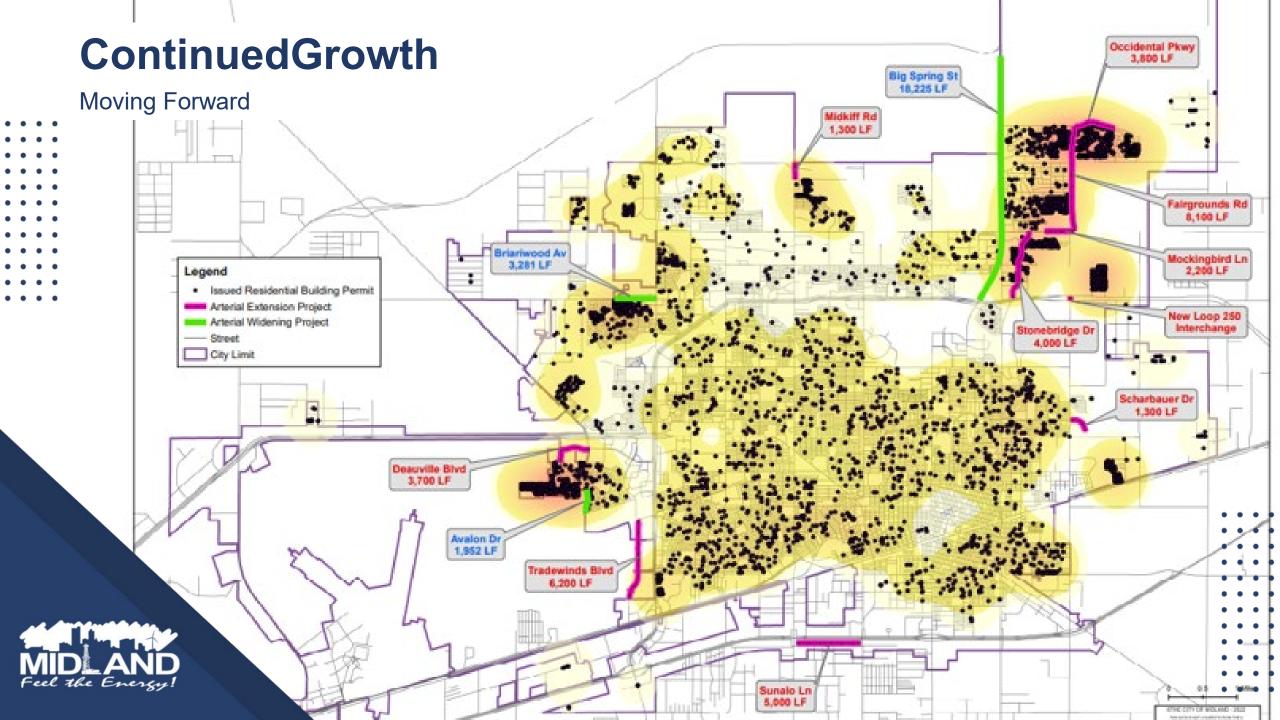

#### Midland's Growth

**Moving Forward** 

Permian Production Growth

366%

Percentage gains in daily oil production across the Permian since 2013. The Permian **LEADS** the world in production growth and is helping the US increase production to over 12.25MM bpd.