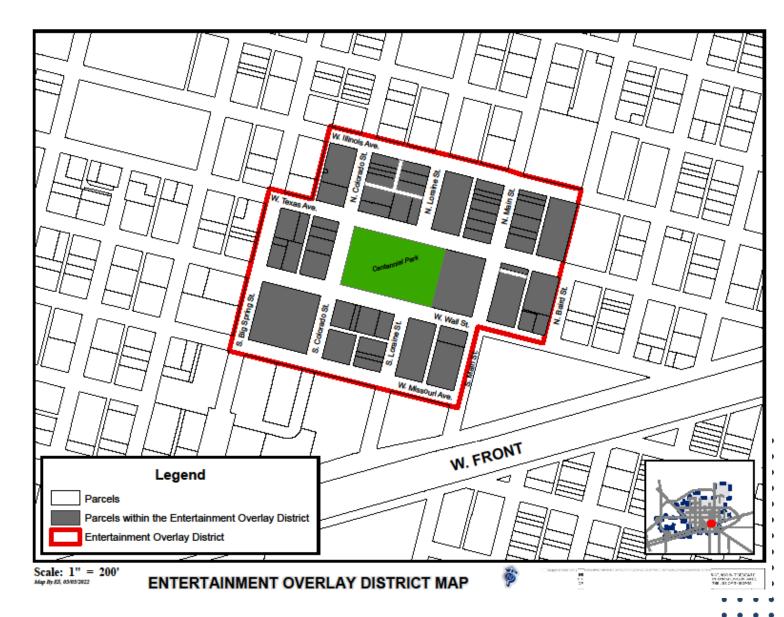

r
- Courts
- MISD
- Law Enforcement
- County Judge
- Community Leaders



# **Minn Garaya**





# **Genny Giles**

Age 12





#### Leon Emiliano Valenzela

Age 8





## Collaboration





# **Development**



High Speed Aerospace Transportation Workshop







### **Development**

**Moving Forward** 

# Infrastructure Collaboration

MDC leverages state and local funding to accelerate infrastructure design and construction:

 4 projects with TXDOT - \$9M in MDC funding accelerated \$90M in funding from TXDOT and USDOT

Ongoing partnerships with City of Midland:

 Todd Drive, Fairgrounds, Wadley, SH 158, sewer extension west along SH 191



#### Families Activities – Wildcatter Trail & Midland Trail Park





# Family Activities – Wildcatter Trail





#### **Centennial District**









## **Midland County Population**





SOURCE: data.census.gov 2021

# Q & A

. . . .