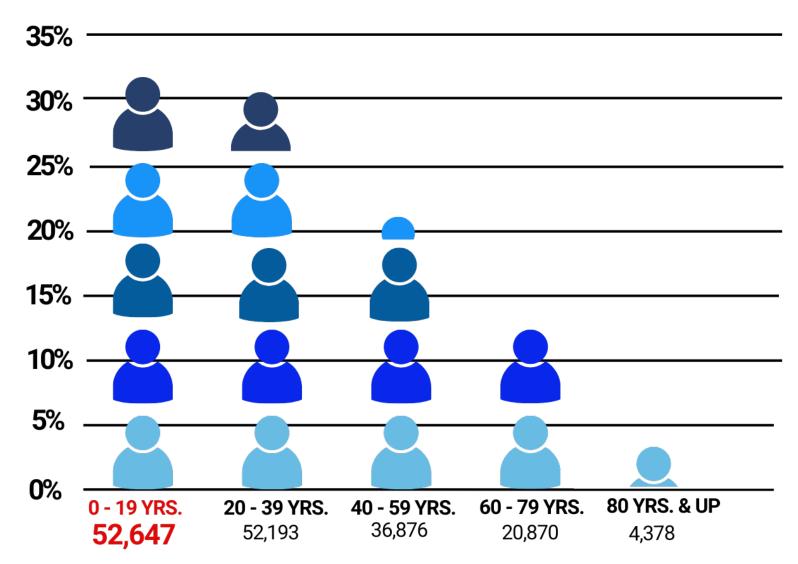

ed in 2021                       |
| Anetta Drive        | Completed in 2021                       |
| Sunglo Street       | Completed in 2022                       |
| Thomason Drive      | Completed in 2022                       |
| A Street (Downtown) | Completed in 2022                       |
| New York Avenue     | Completed in 2023                       |
| A Street (North)    | Under Construction (90% Complete)       |
| Solomon Lane        | Under Construction (75% Complete)       |
| Garfield Avenue     | Under Construction (25% Complete)       |
| llinois Avenue      | Under Construction (75% Complete)       |
| Main Street         | Bidding in 2023 (Utilities Out For Bid) |



# TxDOT Projects Moving Forward





# **Water**Moving Forward





## **Midland County Population**





SOURCE: data.census.gov 2021

# **Mayor's Task Force**

**Moving Forward** 

#### Collaboration among:

- Mayor
- Courts
- MISD
- Law Enforcement
- County Judge
- Community Leaders



# **Minn Garaya**





# **Genny Giles**

Age 12





#### Leon Emiliano Valenzela

Age 8





## Collaboration





# **Development**



High Speed Aerospace Transportation Workshop







### **Development**

**Moving Forward** 

# Infrastructure Collaboration

MDC leverages state and local funding to accelerate infrastructure design and construction:

 4 projects with TXDOT - \$9M in MDC funding accelerated \$90M in funding from TXDOT and USDOT

Ongoing partnerships with City of Midland:

 Todd Drive, Fairgrounds, Wadley, SH 158, sewer extension west along SH 191



#### Families Activities – Wildcatte