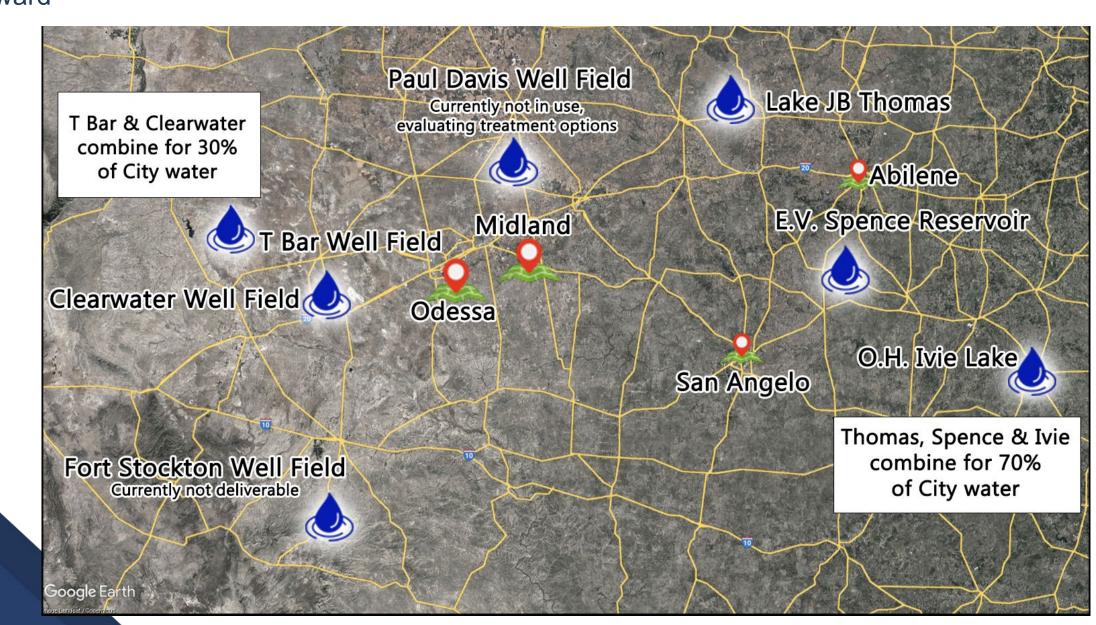

|
| Sinclair Avenue     | Completed in 2021                       |
| Anetta Drive        | Completed in 2021                       |
| Sunglo Street       | Completed in 2022                       |
| Thomason Drive      | Completed in 2022                       |
| A Street (Downtown) | Completed in 2022                       |
| New York Avenue     | Completed in 2023                       |
| A Street (North)    | Under Construction (90% Complete)       |
| Solomon Lane        | Under Construction (75% Complete)       |
| Garfield Avenue     | Under Construction (25% Complete)       |
| llinois Avenue      | Under Construction (75% Complete)       |
| Main Street         | Bidding in 2023 (Utilities Out For Bid) |



# TxDOT Projects Moving Forward





# **Water**Moving Forward





## **Midland County Population**





SOURCE: data.census.gov 2021

# **Mayor's Task Force**

**Moving Forward** 

#### Collaboration among:

- Mayor
- Courts
- MISD
- Law Enforcement
- County Judge
- Community Leaders



# **Minn Garaya**





# **Genny Giles**

Age 12





#### Leon Emiliano Valenzela

Age 8





## Collaboration





# **Development**



High Speed Aerospace Transportation Workshop







### **Development**

**Moving Forward** 

# Infrastructure Collaboration

MDC leverages state and local funding to accelerate infrastructure design and construction:

 4 projects with TXDOT - \$9M in MDC funding accelerated \$90M in funding from TXDOT and USDOT

Ongoing partnerships with City of Midland:

 Todd Drive, Fairgrounds, Wadley, SH 158, sewer extension west along SH 191