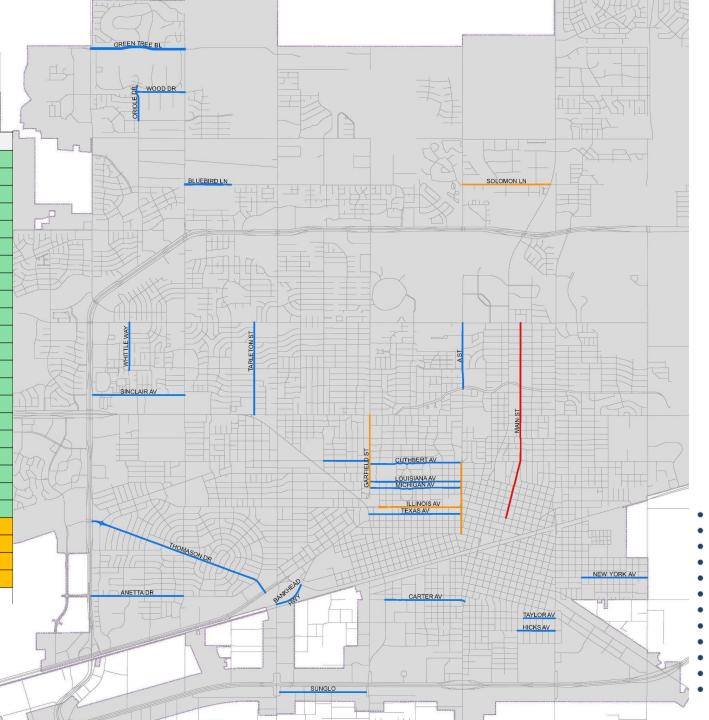

# 2017 Road Bond

| Project Name        | Status                                  |
|---------------------|-----------------------------------------|
| Green Tree Blvd     | Completed in 2018                       |
| Cuthbert Ave        | Completed in 2018                       |
| Taylor Ave          | Completed in 2018                       |
| Hicks Ave           | Completed in 2018                       |
| Wood Drive          | Completed in 2019                       |
| Oriole Drive        | Completed in 2019                       |
| Cuthbert Avenue     | Completed in 2019                       |
| ouisiana Avenue     | Completed in 2019                       |
| Michigan Avenue     | Completed in 2019                       |
| Texas Avenue        | Completed in 2019                       |
| Bankhead Highway    | Completed in 2020                       |
| Carter Avenue       | Completed in 2020                       |
| Bluebird Lane       | Completed in 2020                       |
| Farleton Street     | Completed in 2020                       |
| Whittle Way         | Completed in 2020                       |
| Sinclair Avenue     | Completed in 2021                       |
| Anetta Drive        | Completed in 2021                       |
| Sunglo Street       | Completed in 2022                       |
| Thomason Drive      | Completed in 2022                       |
| A Street (Downtown) | Completed in 2022                       |
| New York Avenue     | Completed in 2023                       |
| A Street (North)    | Under Construction (90% Complete)       |
| Solomon Lane        | Under Construction (75% Complete)       |
| Garfield Avenue     | Under Construction (25% Complete)       |
| llinois Avenue      | Under Construction (75% Complete)       |
| Main Street         | Bidding in 2023 (Utilities Out For Bid) |