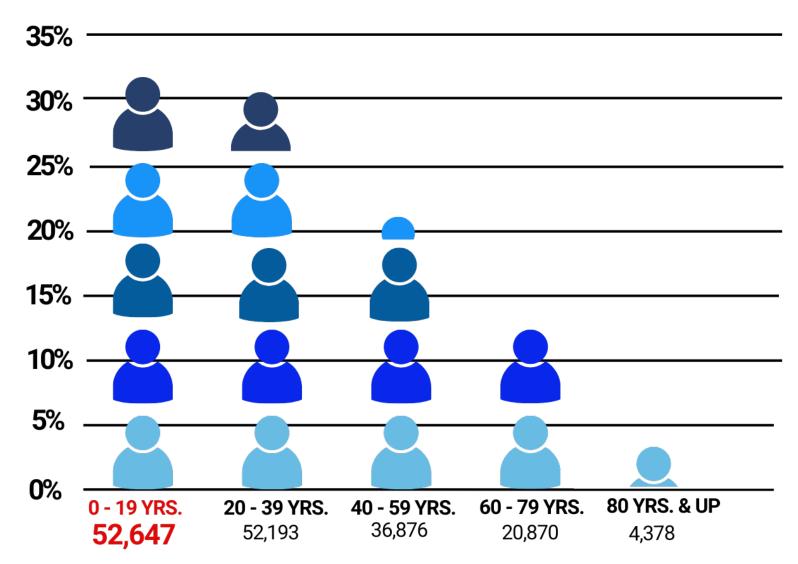

- County Judge
- Community Leaders



# **Minn Garaya**





# **Genny Giles**

Age 12





#### Leon Emiliano Valenzela

Age 8





## Collaboration





# **Development**



High Speed Aerospace Transportation Workshop







### **Development**

**Moving Forward** 

# Infrastructure Collaboration

MDC leverages state and local funding to accelerate infrastructure design and construction:

 4 projects with TXDOT - \$9M in MDC funding accelerated \$90M in funding from TXDOT and USDOT

Ongoing partnerships with City of Midland:

 Todd Drive, Fairgrounds, Wadley, SH 158, sewer extension west along SH 191



#### Families Activities – Wildcatter Trail & Midland Trail Park





# Family Activities – Wildcatter Trail





#### **Centennial District**









## **Midland County Population**





SOURCE: data.census.gov 2021

# Q & A

. . . .