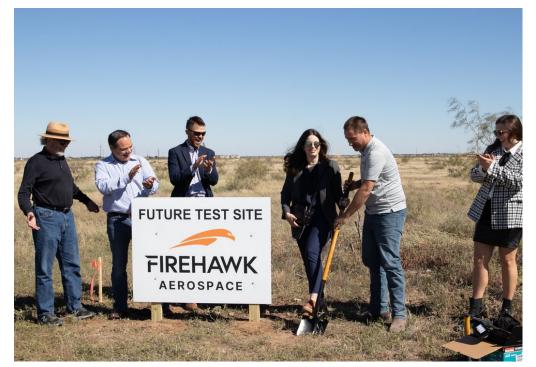

(North)    | Under Construction (90% Complete)       |
| Solomon Lane        | Under Construction (75% Complete)       |
| Garfield Avenue     | Under Construction (25% Complete)       |
| llinois Avenue      | Under Construction (75% Complete)       |
| Main Street         | Bidding in 2023 (Utilities Out For Bid) |



# TxDOT Projects Moving Forward





# **Water**Moving Forward





## **Midland County Population**





SOURCE: data.census.gov 2021

# **Mayor's Task Force**

**Moving Forward** 

#### Collaboration among:

- Mayor
- Courts
- MISD
- Law Enforcement
- County Judge
- Community Leaders



# **Minn Garaya**





# **Genny Giles**

Age 12





#### Leon Emiliano Valenzela

Age 8





## Collaboration





# **Development**



High Speed Aerospace Transportation Workshop







### **Development**

**Moving Forward** 

# Infrastructure Collaboration

MDC leverages state and local funding to accelerate infrastructure design and construction:

 4 projects with TXDOT - \$9M in MDC funding accelerated \$90M in funding from TXDOT and USDOT

Ongoing partnerships with City of Midland:

 Todd Drive, Fairgrounds, Wadley, SH 158, sewer extension west along SH 191



#### Families Activities – Wildcatter Trail & Midland Trail Park





# Family Activities – Wildcatter Trail





#### **Centennial District**









## **Midland County Population**





SOURCE: data.census.gov 2021

# Q & A

. . . .