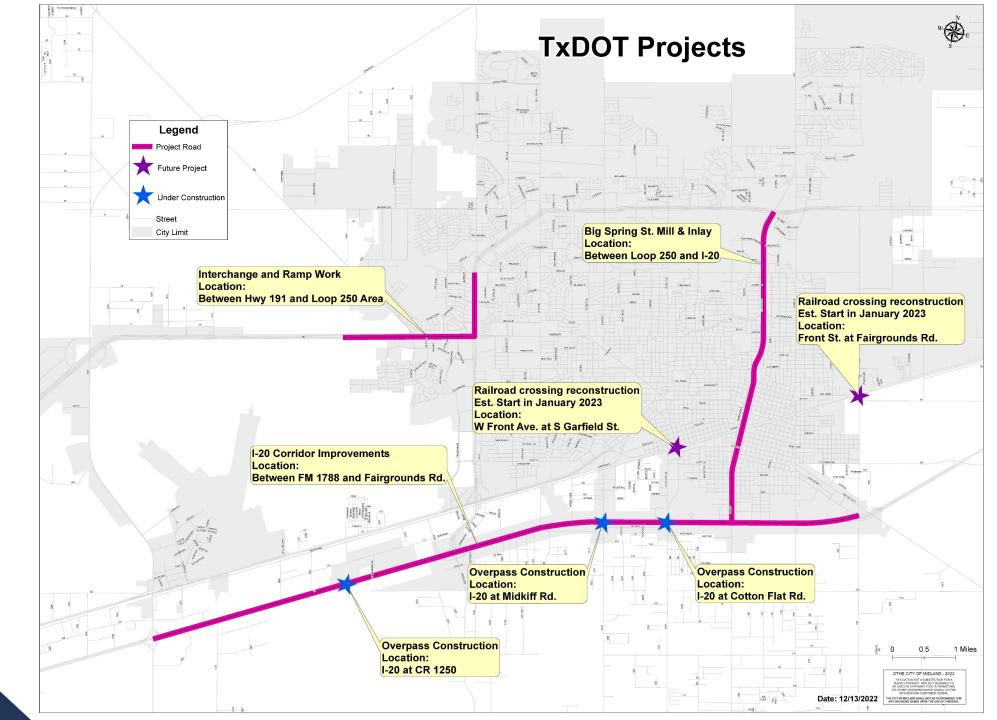

leted in 2020                       |
| Sinclair Avenue     | Completed in 2021                       |
| Anetta Drive        | Completed in 2021                       |
| Sunglo Street       | Completed in 2022                       |
| Thomason Drive      | Completed in 2022                       |
| A Street (Downtown) | Completed in 2022                       |
| New York Avenue     | Completed in 2023                       |
| A Street (North)    | Under Construction (90% Complete)       |
| Solomon Lane        | Under Construction (75% Complete)       |
| Garfield Avenue     | Under Construction (25% Complete)       |
| llinois Avenue      | Under Construction (75% Complete)       |
| Main Street         | Bidding in 2023 (Utilities Out For Bid) |



# TxDOT Projects Moving Forward





# **Water**Moving Forward





## **Midland County Population**





SOURCE: data.census.gov 2021

# **Mayor's Task Force**

**Moving Forward** 

#### Collaboration among:

- Mayor
- Courts
- MISD
- Law Enforcement
- County Judge
- Community Leaders



# **Minn Garaya**





# **Genny Giles**

Age 12





#### Leon Emiliano Valenzela

Age 8





## Collaboration





# **Development**



High Speed Aerospace Transportation Workshop







### **Development**

**Moving Forward** 

# Infrastructure Collaboration

MDC leverages state and local funding to accelerate infrastructure design and construction:

 4 projects with TXDOT - \$9M in MDC funding accelerated \$90M in funding from TXDOT and USDOT

Ongoing partnerships with City of Midland:

 Todd Drive, Fairgrounds, Wadley, SH 158, sewe